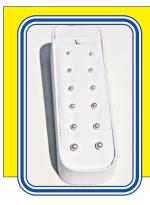

## CULTURED PEARL EARRING ASSORTMENT

Contains 6 of the fastest-moving cultured pearl earrings on a space-saving display. They range in size from 4 to 7.5mm. Our pearls are selected for superior cultivation, color and lustre, and carefully paired.