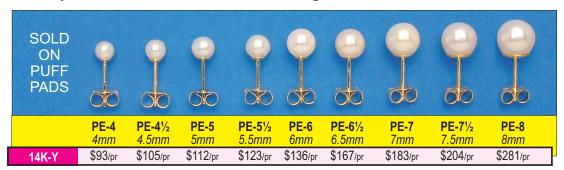

## **CULTURED PEARL EARRINGS**

Complete with FN-100 full weight friction nuts.



## CULTURED PEARL EARRING ASSORTMENT



Contains 6 of the fastest-moving cultured pearl earrings on a space-saving display. They range in size from 4 to 7.5mm. Our pearls are selected for superior cultivation, color and lustre, and carefully paired.

CP-8006 CULTURED PEARL EARRINGS (call for price)

## HALF-DRILLED CULTURED PEARLS



## LOOSE CULTURED PEARL KIT

Contains 24 of our fine quality half-drilled cultured pearls in a see-thru organizer. Comes with pearls up to 7.25mm. Smallest sizes undrilled. Easy to reorder.

CP-12 CULTURED PEARL KIT (Call for Price)

| Stock   | Nominal Size Range | Retail Pricing |  |
|---------|--------------------|----------------|--|
| Number  | m/m                | EACH           |  |
| CP-11/2 | 1.25 - 1.74        | \$5            |  |
| CP-2    | 1.75