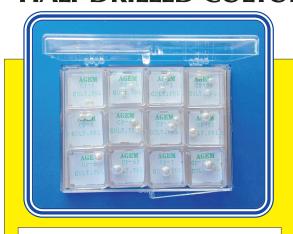

## HALF-DRILLED CULTURED PEARLS

## LOOSE CULTURED PEARL KIT

Contains 24 of our fine quality half-drilled cultured pearls in a see-thru organizer. Comes with pearls up to 7.25mm. Smallest sizes undrilled. Easy to reorder.

CP-12 CULTURED PEARL KIT (Call for Price)