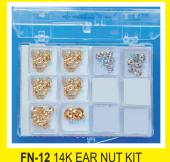

**Yes ... you can also design your own!** We'll make custom assortments for you with only the findings you want. Just ask! Some restrictions apply.

BB-1 14K BEAD KIT

SP-12 YGF/Stg Split Rings

| KIT TYPE    | Stock<br>Number | Kit Description<br>and Contents                           | Call for Prices                   | From<br>Page |
|-------------|-----------------|-----------------------------------------------------------|-----------------------------------|--------------|
| BEADS       | BB-1            | 14K-Y polished round BEADS from 3 to 7 Total of 48 beads. | 7mm.                              | 109          |
| FOLDOVERS   | FC-390          | G/P & N/P FOLDOVER CLASPS.<br>Total of 24 clasps.         |                                   | 111          |
| SPLIT RINGS | SP-14           | 14K-Y SPLIT RINGS SP-1 to SP-8.<br>Total of 36 pieces.    |                                   | 49           |
| SPLIT RINGS | SP-12           | YGF & STG SPLIT RINGS SP-1 to SP-8. Total of 144 pieces.  |                                   | 49           |
| PIN BACKS   | PN-1            | G/P & N/P PIN BACKS PN-5 to PN-16.<br>Total of 36 pieces. |                                   | 55           |
| EAR NUTS    | FN-12           | 14K-Y and 14K-W FRICTION EAR NUTS Total of 50 pieces.     | in 4 styles. 38 yellow, 12 white. | 29           |