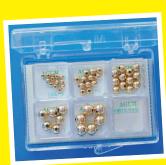

**Yes ... you can also design your own!** We'll make custom assortments for you with only the findings you want. Just ask! Some restrictions apply.

BB-1 14K BEAD KIT

SP-12 YGF/Stg Split Rings

| KIT TYPE    | Stock<br>Number | Kit Description<br>and Contents                           | Call for Prices                   | From<br>Page |
|-------------|-----------------|-----------------------------------------------------------|-----------------------------------|--------------|
| BEADS       | BB-1            | 14K-Y polished round BEADS from 3 to 7 Total of 48 beads. | 7mm.                              | 109          |
| FOLDOVERS   | FC-390          | G/P & N/P FOLDOVER CLASPS.<br>Total of 24 clasps.         |                                   | 111          |
| SPLIT RINGS | SP-14           | 14K-Y SPLIT RINGS SP-1 to SP-8.<br>Total of 36 pieces.    |                                   | 49           |
| SPLIT RINGS | SP-12           | YGF & STG SPLIT RINGS SP-1 to SP-8. Total of 144 pieces.  |                                   | 49           |
| PIN BACKS   | PN-1            | G/P & N/P PIN BACKS PN-5 to PN-16.<br>Total of 36 pieces. |                                   | 55           |
| EAR NUTS    | FN-12           | 14K-Y and 14K-W FRICTION EAR NUTS Total of 50 pieces.     | in 4 styles. 38 yellow, 12 white. | 29           |