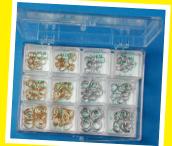

**Yes ... you can also design your own!** We'll make custom assortments for you with only the findings you want. Just ask! Some restrictions apply.

BB-1 14K BEAD KIT

SP-12 YGF/Stg Split Rings

| KIT TYPE    | Stock<br>Number | Kit Description<br>and Contents                           | Call for Prices                   | From<br>Page |
|-------------|-----------------|-----------------------------------------------------------|-----------------------------------|--------------|
| BEADS       | BB-1            | 14K-Y polished round BEADS from 3 to 7 Total of 48 beads. | 7mm.                              | 109          |
| FOLDOVERS   | FC-390          | G/P & N/P FOLDOVER CLASPS.<br>Total of 24 clasps.         |                                   | 111          |
| SPLIT RINGS | SP-14           | 14K-Y SPLIT RINGS SP-1 to SP-8.<br>Total of 36 pieces.    |                                   | 49           |
| SPLIT RINGS | SP-12           | YGF & STG SPLIT RINGS SP-1 to SP-8. Total of 144 pieces.  |                                   | 49           |
| PIN BACKS   | PN-1            | G/P & N/P PIN BACKS PN-5 to PN-16.<br>Total of 36 pieces. |                                   | 55           |
| EAR NUTS    | FN-12           | 14K-Y and 14K-W FRICTION EAR NUTS Total of 50 pieces.     | in 4 styles. 38 yellow, 12 white. | 29           |